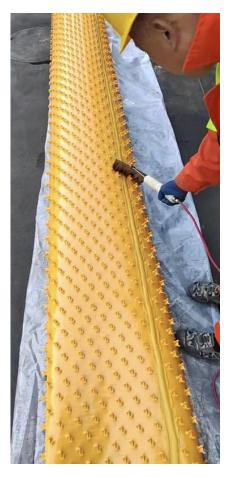

## **Concrete Protection Liners**

Concrete Protection Liners (CPL) are made of HDPE materials which provide excellent protection of concrete structures from abrasion and corrosion. This product offers a complete, premium-quality selection of plastic liners that provide perfect protection for concrete. The main focus here is on protecting concrete against environmental influences and aggressive or abrasive media, in order to improve the service life of concrete works. The specially designed Ultra Grip V anchoring studs, which are embedded in the concrete, provide a superior mechanical connection between the concrete and the liner.

#### **Features**

- Effective protection for concrete is ensured by the combination of the benefits of special thermoplastic liners (flexible, ductile, no corrosion) with those of concrete (high strength, high stiffness).
- > The concrete is effectively protected thus prolonging the building' s service life.
- Absolute mechanical anchoring and bridging of cracks in concrete, as well as excellent shear and impact strength and the durability of the liners for concrete protection are just a few of the many benefits.