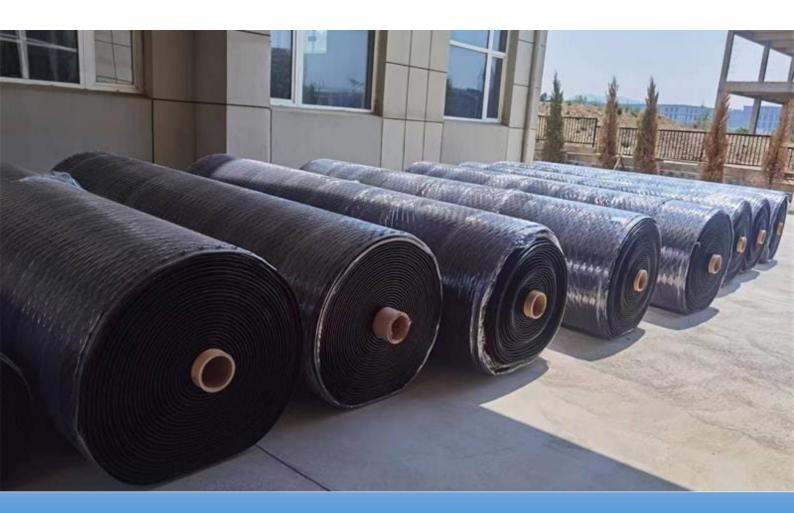

Width:2000mm,1960mm with stud

Length: Can be customized

Color: White,black,yellow,blue,red,grey or customized

Package: Roll/Sheet