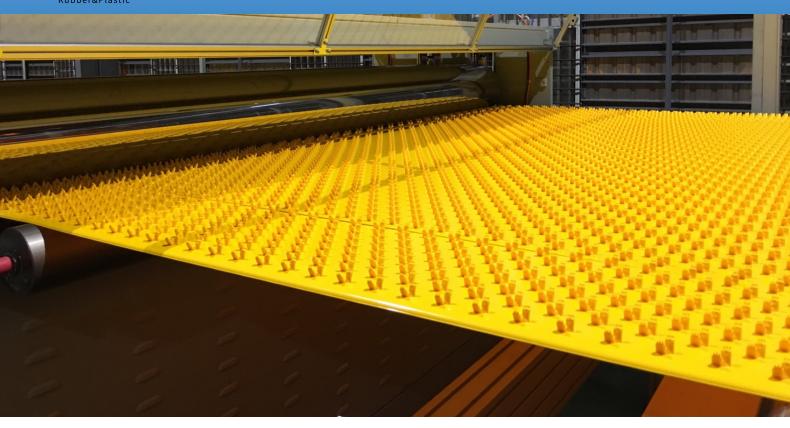

## **Concrete Protection Liners**

Concrete Protection Liners (CPL) are made of HDPE materials which provide excellent protection of concrete structures from abrasion and corrosion. This product offers a complete, premium-quality selection of plastic liners that provide perfect protection for concrete. The main focus here is on protecting concrete against environmental influences and aggressive or abrasive media, in order to improve the service life of concrete works. The specially designed Ultra Grip V anchoring studs, which are embedded in the concrete, provide a superior mechanical connection between the concrete and the liner.

#### **Features**

- Effective protection for concrete is ensured by the combination of the benefits of special thermoplastic liners (flexible, ductile, no corrosion) with those of concrete (high strength, high stiffness).
- > The concrete is effectively protected thus prolonging the building' s service life.
- Absolute mechanical anchoring and bridging of cracks in concrete, as well as excellent shear and impact strength and the durability of the liners for concrete protection are just a few of the many benefits.